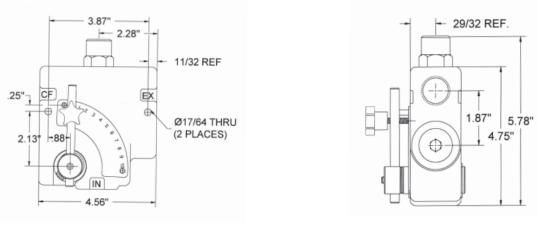

## **Installation Data**

| Port Code | Size     | Flow     | Port Code | Size           | Flow     |
|-----------|----------|----------|-----------|----------------|----------|
| 38-N      | 3/8"-NPT | 0-8 gpm  | 06-S      | 9/16 - 18 SAE  | 0-8 gpm  |
| 12-N      | 1/2"-NPT | 0-16 gpm | 10-S      | 7/8 - 14 SAE   | 0-16 gpm |
| 34-N      | 3/4-NPT  | 0-30 gpm | 12-S      | 1-1/16 -12 SAE | 0-30 gpm |